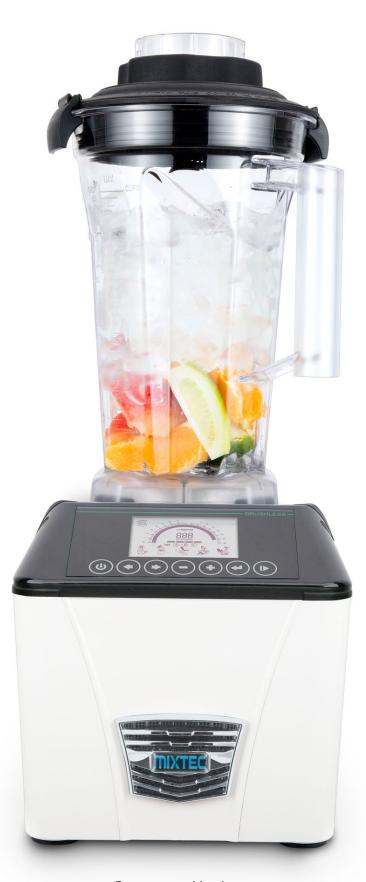

## SEMAK | MIXTEC COMMERCIAL BLENDERS

Designed to meet the needs of busy cafes and restaurants, the Mixtec Series of Commercial Blenders are our quietest and most intelligent blenders to date.

With the option of a traditional on counter model, or new in-counter option, the Mixtec series boasts reliability and speed with an attractive modern design.

## **FEATURES**

- Large 1.8L Capacity BPA Free Jug
- Heavy Duty Industrial Brushless DC Motor
- Variable Speed Control with Pulse On/Off
- 20 Customisable Preprogramed Cycles
- · Lock On Safety Lid
- Ingredient Adding Lid
- Moisture Protected Touch Pad Controls
- Enhanced Motor Ventilation System with Large Front & Dual Rear Air Intakes
- Sound Reducing Cover Available
- 1 Year Commercial Warranty

**Countertop Version** 

In Counter Version

Lock On Three Layer Sealing Lid with Ingredient Adding Lid

Heavy Duty Commercial Thick Cutting Blades with Wave Design

All New Brushless Motor

| Model           | MS-5IED (Countertop) | MS-5IED (In Counter) |
|-----------------|----------------------|----------------------|
| Capacity        | 1.8L                 | 1.8L                 |
| Dimensions (mm) | 200W x 245D x 495H   | 200W x 245D x 450H   |
| Weight          | 6.3 Kg               | 5 Kg                 |
| RPM             | 25,000               | 25,000               |
| Electrical      | 1100W                | 1100W                |