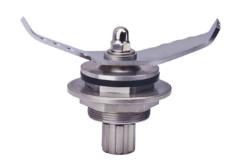

**Countertop Version** 

In Counter Version

Lock On Three Layer Sealing Lid with Ingredient Adding Lid

Heavy Duty Commercial Thick Cutting Blades with Wave Design

All New Brushless Motor

| Model           | MS-5IED (Countertop) | MS-5IED (In Counter) |
|-----------------|----------------------|----------------------|
| Capacity        | 1.8L                 | 1.8L                 |
| Dimensions (mm) | 200W x 245D x 495H   | 200W x 245D x 450H   |
| Weight          | 6.3 Kg               | 5 Kg                 |
| RPM             | 25,000               | 25,000               |
| Electrical      | 1100W                | 1100W                |