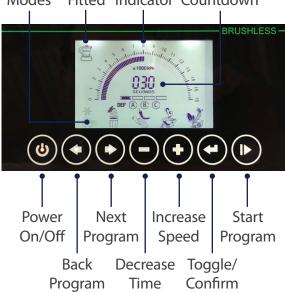

## - ALL NEW INTELLIGENT TOUCHPAD -

Blending Jug **RPM** Timer Modes Fitted Indicator Countdown