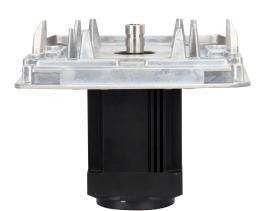

**Countertop Version** 

In Counter Version

Lock On Three Layer Sealing Lid with Ingredient Adding Lid

Heavy Duty Commercial Thick Cutting Blades with Wave Design

All New Brushless Motor

| Model           | MS-5IED (Countertop) | MS-5IED (In Counter) |
|-----------------|----------------------|----------------------|
| Capacity        | 1.8L                 | 1.8L                 |
| Dimensions (mm) | 200W x 245D x 495H   | 200W x 245D x 450H   |
| Weight          | 6.3 Kg               | 5 Kg                 |
| RPM             | 25,000               | 25,000               |
| Electrical      | 1100W                | 1100W                |