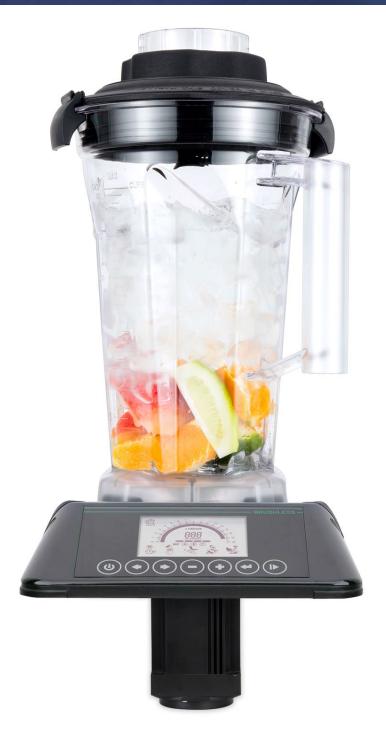

## SEMAK | MIXTEC COMMERCIAL BLENDERS

Designed to meet the needs of busy cafes and restaurants, the Mixtec Series of Commercial Blenders are our quietest and most intelligent blenders to date.

With the option of a traditional on counter model, or new in-counter option, the Mixtec series boasts reliability and speed with an attractive modern design.

## **FEATURES**

- Large 1.8L Capacity BPA Free Jug
- Heavy Duty Industrial Brushless DC Motor
- Variable Speed Control with Pulse On/Off
- 20 Customisable Preprogramed Cycles
- · Lock On Safety Lid
- Ingredient Adding Lid
- Moisture Protected Touch Pad Controls
- Enhanced Motor Ventilation System with Large Front & Dual Rear Air Intakes
- Sound Reducing Cover Available
- 1 Year Commercial Warranty

**Countertop Version** 

In Counter Version

Lock On Three Layer Sealing Lid with Ingredient Adding Lid

Heavy Duty Commercial Thick Cutting Blades with Wave Design

All New Brushless Motor

| Model           | MS-5IED (Countertop) | MS-5IED (In Counter) |
|-----------------|----------------------|----------------------|
| Capacity        | 1.8L                 | 1.8L                 |
| Dimensions (mm) | 200W x 245D x 495H   | 200W x 245D x 450H   |
| Weight          | 6.3 Kg               | 5 Kg                 |
| RPM             | 25,000               | 25,000               |
| Electrical      | 1100W                | 1100W                |