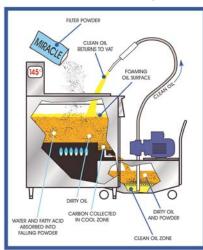

#### MIRACLE FILTER POWDER

works by removing food debris and impurities from your fryer oil which are a major cause of oil breakdown. By using MIRACLE FILTER POWDER daily you can increase the life of your oil by up to 60% which means more profit for you! Your oil will stay cleaner day after day and you will serve maximum quality fried food from your clear odour-free fryer oil

### 4 Easy Steps to Super Clean Oil

Wheel-up Filtering Machines

 Miracle Filter Powder can be simply cast into the oil or spread evenly over the filter paper Add the required dosage of MIRACLE to fryer while oil is at working temperature

2. Drain oil from fryer into filter machine.

3. Start filter machine and hose inside of fryer. Allow oil in filter machine to recirculate (polish) by hanging outlet hose over the fryer and allowing the oil to run back into the filter machine for a minimum of 5 minutes.

4. After polishing your oil close fryer outlet and pump clean MIRACLE Oil back into the fryer. Switch fryer on and allow to come to working temperature