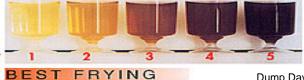

OIL FILTER DAILY WITHOUT USING MIRACLE

Dump Day

OIL FILTERED DAILY USING MIRACLE

Distributed by: