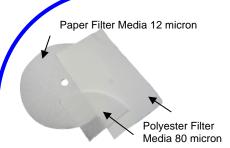

#### **POWDER TO FRY OIL RATIO (DOSAGE)**

| 25 litre Vat Capacity                                         | Filter Media | Powder<br>dosage<br>(grams) |
|---------------------------------------------------------------|--------------|-----------------------------|
| Powder dosage                                                 | Paper        | 100> <b>135</b>             |
| depends on the filter<br>media used in your<br>filter machine | Polyester    | 200> <b>250</b>             |