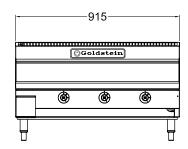

# GPGDB36 - Gas

- 20 mm thick Mild Steel Plate maximizes greater heat retention for consistent cooking
- Front grease trough, generous chute and catcher
- Stainless Steel fascia and sides, spill zone and grease can for ease of cleaning

## SPECIFICATIONS

| Dimensions (WxDxH) | 915 x 800 x 550 mm |
|--------------------|--------------------|
| Plate size (WxDxH) | 915 x 520 x 20 mm  |
| Gas connection     | 3/4" BSP           |

| Rating | 60 Mj              |
|--------|--------------------|
| Weight | 150 kg             |
| Packed | 0.4 m <sup>3</sup> |