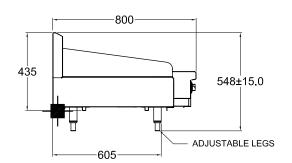

## SPECIFICATIONS

| Dimensions (WxDxH) | 915 x 800 x 550 mm |
|--------------------|--------------------|
| Plate size (WxDxH) | 915 x 520 x 20 mm  |
| Gas connection     | 3/4" BSP           |

| Rating | 60 Mj              |
|--------|--------------------|
| Weight | 150 kg             |
| Packed | 0.4 m <sup>3</sup> |